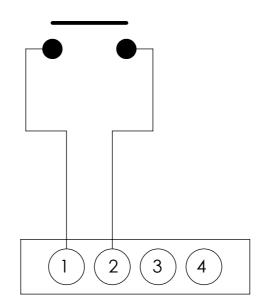

Push to Make (Momentary) Switch

## **NOTES:**

Wiring instructions for KTM Pit Lane Limiter for use with ECU Studio® The connector should be plugged in to the front O2 sensor connector.

|   |                                                                                                                                                                                                                                                                                                                                                                                                                                               |   |                                                                                                                                                   |                                                   |                                                              |          |         |           |                   | ECUSTICITO Motorcycle Tuning Software |                   |                           |            |      |
|---|-----------------------------------------------------------------------------------------------------------------------------------------------------------------------------------------------------------------------------------------------------------------------------------------------------------------------------------------------------------------------------------------------------------------------------------------------|---|---------------------------------------------------------------------------------------------------------------------------------------------------|---------------------------------------------------|--------------------------------------------------------------|----------|---------|-----------|-------------------|---------------------------------------|-------------------|---------------------------|------------|------|
|   |                                                                                                                                                                                                                                                                                                                                                                                                                                               |   |                                                                                                                                                   |                                                   |                                                              | FINISH:  | MATERIA | .:        | www.ecustudio.com |                                       | com               | Email: info@ecustudio.com |            |      |
|   |                                                                                                                                                                                                                                                                                                                                                                                                                                               |   | DEBUR AND BREAK SHARP EDGES                                                                                                                       |                                                   |                                                              | n/a      | n/a     |           | IIILE:            | KTM Race Features                     |                   |                           |            |      |
|   | DO NOT SCALE DRAWING                                                                                                                                                                                                                                                                                                                                                                                                                          |   |                                                                                                                                                   |                                                   | UNLESS OTHERWISE SPECIFIED:<br>DIMENSIONS ARE IN MILLIMETERS | RP EDGES |         |           |                   | KTM Pitlane Limiter                   | KIN Race Features |                           |            |      |
|   | NOTICE OF CONFIDENTIALITY © 2020 THIS DOCUMENT AND THE INFORMATION CONTAINED IN IT ARE CONFIDENTIAL AND ARE THE PROPERTY OF N1 DESIGN, ECU Studio®is a registered trademark of N1 Design. THEY MAY NOT BE IN ANY WAY DISCLOSED, COPIED OR USED BY ANYONE EXCEPT AS EXPRESSLY AUTHORIZED IN WRITING BY N1 DESIGN. THE DOCUMENT SHOULD BE KEPT IN A SECURE PLACE, AND SHOULD BE DESTROYED OR RETURNED TO N1 DESIGN WHEN IT IS NO LONGER NEEDED. |   | All Dimensions in cluding those taken from CAD geometry to comply to the following tolerances unless otherwise stated  ANGULAR TOLERANCES ± 0.25° | Linear Dims                                       | Linear Dims Tol                                              |          | NAME    | SIGNATURE | DATE              | MODEL N°:                             |                   |                           | MODEL Rev: |      |
|   |                                                                                                                                                                                                                                                                                                                                                                                                                                               |   |                                                                                                                                                   | 0 - 5<br>5 - 10<br>10 - 25<br>25 - 50<br>50 - 150 | ± 0.05                                                       | DRAWN    |         |           |                   | 002-DP-001                            |                   |                           |            |      |
| F |                                                                                                                                                                                                                                                                                                                                                                                                                                               |   |                                                                                                                                                   |                                                   | ± 0.10<br>± 0.15<br>± 0.20                                   | APPROVED | )       |           |                   | DWG N°: DWG Rev:                      |                   |                           | F          |      |
|   |                                                                                                                                                                                                                                                                                                                                                                                                                                               |   |                                                                                                                                                   |                                                   |                                                              | ECN      |         |           |                   | 002-DP-001                            |                   |                           | G1         |      |
|   |                                                                                                                                                                                                                                                                                                                                                                                                                                               |   |                                                                                                                                                   |                                                   | ± 0.30<br>± 0.50                                             |          |         |           | 1                 | SCALE:2:1                             |                   | SHEET 1 OF 1              |            | A3   |
|   | 1                                                                                                                                                                                                                                                                                                                                                                                                                                             | 1 |                                                                                                                                                   |                                                   | 4                                                            |          |         |           |                   |                                       | 7                 |                           |            | , 10 |