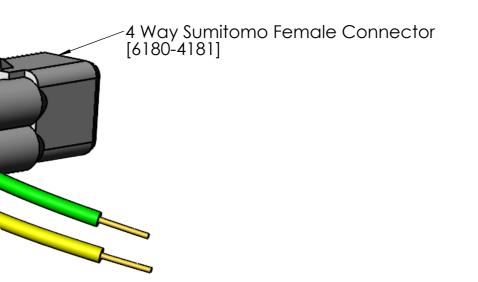

## **NOTES:**

Wiring instructions for KTM Pit Lane Limiter for use with ECU Studio® The connector should be plugged in to the front O2 sensor connector.

|   |                                                                                                                                                                                                                                                                                                                                                                                                                                               |   |                                                                                                                                                   |                                                   |                                                              |          |         |           |                   | ECUSTICITO Motorcycle Tuning Software |                   |                           |            |      |
|---|-----------------------------------------------------------------------------------------------------------------------------------------------------------------------------------------------------------------------------------------------------------------------------------------------------------------------------------------------------------------------------------------------------------------------------------------------|---|---------------------------------------------------------------------------------------------------------------------------------------------------|---------------------------------------------------|--------------------------------------------------------------|----------|---------|-----------|-------------------|---------------------------------------|-------------------|---------------------------|------------|------|
|   |                                                                                                                                                                                                                                                                                                                                                                                                                                               |   |                                                                                                                                                   |                                                   |                                                              | FINISH:  | MATERIA | .:        | www.ecustudio.com |                                       | com               | Email: info@ecustudio.com |            |      |
|   |                                                                                                                                                                                                                                                                                                                                                                                                                                               |   | DEBUR AND BREAK SHARP EDGES                                                                                                                       |                                                   |                                                              | n/a      | n/a     |           | IIILE:            | KTM Race Features                     |                   |                           |            |      |
|   | DO NOT SCALE DRAWING                                                                                                                                                                                                                                                                                                                                                                                                                          |   |                                                                                                                                                   |                                                   | UNLESS OTHERWISE SPECIFIED:<br>DIMENSIONS ARE IN MILLIMETERS | RP EDGES |         |           |                   | KTM Pitlane Limiter                   | KIN Race Features |                           |            |      |
|   | NOTICE OF CONFIDENTIALITY © 2020 THIS DOCUMENT AND THE INFORMATION CONTAINED IN IT ARE CONFIDENTIAL AND ARE THE PROPERTY OF N1 DESIGN, ECU Studio®is a registered trademark of N1 Design. THEY MAY NOT BE IN ANY WAY DISCLOSED, COPIED OR USED BY ANYONE EXCEPT AS EXPRESSLY AUTHORIZED IN WRITING BY N1 DESIGN. THE DOCUMENT SHOULD BE KEPT IN A SECURE PLACE, AND SHOULD BE DESTROYED OR RETURNED TO N1 DESIGN WHEN IT IS NO LONGER NEEDED. |   | All Dimensions in cluding those taken from CAD geometry to comply to the following tolerances unless otherwise stated  ANGULAR TOLERANCES ± 0.25° | Linear Dims                                       | Linear Dims Tol                                              |          | NAME    | SIGNATURE | DATE              | MODEL N°:                             |                   |                           | MODEL Rev: |      |
|   |                                                                                                                                                                                                                                                                                                                                                                                                                                               |   |                                                                                                                                                   | 0 - 5<br>5 - 10<br>10 - 25<br>25 - 50<br>50 - 150 | ± 0.05                                                       | DRAWN    |         |           |                   | 002-DP-001                            |                   |                           |            |      |
| F |                                                                                                                                                                                                                                                                                                                                                                                                                                               |   |                                                                                                                                                   |                                                   | ± 0.10<br>± 0.15<br>± 0.20                                   | APPROVED | )       |           |                   | DWG N°: DWG Rev:                      |                   |                           | F          |      |
|   |                                                                                                                                                                                                                                                                                                                                                                                                                                               |   |                                                                                                                                                   |                                                   |                                                              | ECN      |         |           |                   | 002-DP-001                            |                   |                           | G1         |      |
|   |                                                                                                                                                                                                                                                                                                                                                                                                                                               |   |                                                                                                                                                   |                                                   | ± 0.30<br>± 0.50                                             |          |         |           | 1                 | SCALE:2:1                             |                   | SHEET 1 OF 1              |            | A3   |
|   | 1                                                                                                                                                                                                                                                                                                                                                                                                                                             | 1 |                                                                                                                                                   |                                                   | 4                                                            |          |         |           |                   |                                       | 7                 |                           |            | , 10 |